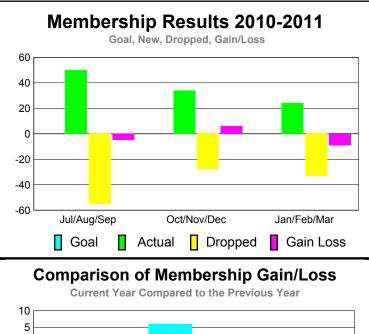

<u>-1</u>

| Club Results 2010-2011 Goal, New, Dropped, Gain/Loss |                                     |        |  |       |               |  |  |  |  |
|------------------------------------------------------|-------------------------------------|--------|--|-------|---------------|--|--|--|--|
| -0                                                   |                                     |        |  |       |               |  |  |  |  |
| -0.2                                                 |                                     |        |  |       |               |  |  |  |  |
| -0.4                                                 |                                     |        |  |       |               |  |  |  |  |
| -0.6                                                 |                                     |        |  |       |               |  |  |  |  |
| -0.8                                                 |                                     |        |  |       |               |  |  |  |  |
| -1                                                   |                                     |        |  |       |               |  |  |  |  |
|                                                      | Jul/Aug/Sep Oct/Nov/Dec Jan/Feb/Mar |        |  |       |               |  |  |  |  |
|                                                      | Goal                                | Actual |  | roppe | d 🛮 Gain Loss |  |  |  |  |

## YTD Status Quo Clubs 2010-2011

Status Quo Clubs Compared to Status Quo Members

6
4
2
0
-2
-4
-6

Jul/Aug/Sep Oct/Nov/Dec Jan/Feb/Mar

Status Quo Clubs Total Status Quo Members

| <u>MEMBERSHIP</u> |             |                |                   |             |             |  |  |  |  |
|-------------------|-------------|----------------|-------------------|-------------|-------------|--|--|--|--|
|                   | <u>N</u>    | <u> Aember</u> | <u>Membership</u> |             |             |  |  |  |  |
|                   |             | 201            | 2009-2010         |             |             |  |  |  |  |
|                   |             |                |                   |             |             |  |  |  |  |
|                   | Net         | Actual         | Actual            | Gain/       | Gain/       |  |  |  |  |
| Manual            | Memb        | New            | Dropped           | Loss of     | Loss of     |  |  |  |  |
| Month             | <u>Goal</u> | <u>Memb</u>    | <u>Memb</u>       | <u>Memb</u> | <u>Memb</u> |  |  |  |  |
| Jul/Aug/Sep       | 0           | 50             | -55               | -5          | -28         |  |  |  |  |
| Oct/Nov/Dec       | 0           | 34             | -28               | 6           | -17         |  |  |  |  |
| Jan/Feb/Mar       | 0           | 24             | -33               | -9          | -8          |  |  |  |  |
| Totals            | 0           | 108            | -116              | -8          | -53         |  |  |  |  |