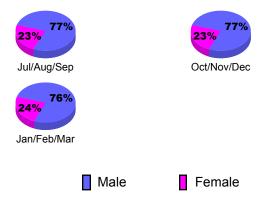

| Gain/       | Gain/       |  |  |  |  |
| Manual            | Memb        | New            | Dropped           | Loss of     | Loss of     |  |  |  |  |
| Month             | <u>Goal</u> | <u>Memb</u>    | <u>Memb</u>       | <u>Memb</u> | <u>Memb</u> |  |  |  |  |
| Jul/Aug/Sep       | 0           | 50             | -55               | -5          | -28         |  |  |  |  |
| Oct/Nov/Dec       | 0           | 34             | -28               | 6           | -17         |  |  |  |  |
| Jan/Feb/Mar       | 0           | 24             | -33               | -9          | -8          |  |  |  |  |
| Totals            | 0           | 108            | -116              | -8          | -53         |  |  |  |  |



## Gender Comparison 2010-2011

Oct/Nov/Dec

Jan/Feb/Mar

Previous Year