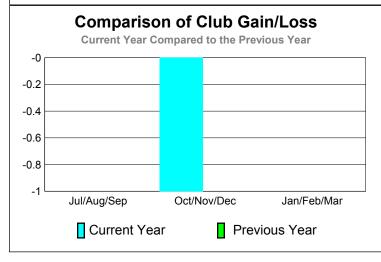

0

|             |                            | <u>Club</u><br><b>201</b>     |                                   | <u>Clubs</u><br>2009-2010        |                                  |
|-------------|----------------------------|-------------------------------|-----------------------------------|----------------------------------|----------------------------------|
| Month       | New<br>Club<br><u>Goal</u> | Actual<br>New<br><u>Clubs</u> | Actual<br>Dropped<br><u>Clubs</u> | Gain/<br>Loss of<br><u>Clubs</u> | Gain/<br>Loss of<br><u>Clubs</u> |
| Jul/Aug/Sep | 0                          | 0                             | 0                                 | 0                                | 0                                |
| Oct/Nov/Dec | 0                          | 0                             | -1                                | -1                               | 0                                |
| lan/Feb/Mar | 0                          | 0                             | 0                                 | 0                                | 0                                |

<u>-1</u>

| Club Results 2010-2011 Goal, New, Dropped, Gain/Loss |                                     |        |  |       |               |  |  |  |  |
|------------------------------------------------------|-------------------------------------|--------|--|-------|---------------|--|--|--|--|
| -0                                                   |                                     |        |  |       |               |  |  |  |  |
| -0.2                                                 |                                     |        |  |       |               |  |  |  |  |
| -0.4                                                 |                                     |        |  |       |               |  |  |  |  |
| -0.6                                                 |                                     |        |  |       |               |  |  |  |  |
| -0.8                                                 |                                     |        |  |       |               |  |  |  |  |
| -1                                                   |                                     |        |  |       |               |  |  |  |  |
|                                                      | Jul/Aug/Sep Oct/Nov/Dec Jan/Feb/Mar |        |  |       |               |  |  |  |  |
|                                                      | Goal                                | Actual |  | roppe | d 🛮 Gain Loss |  |  |  |  |